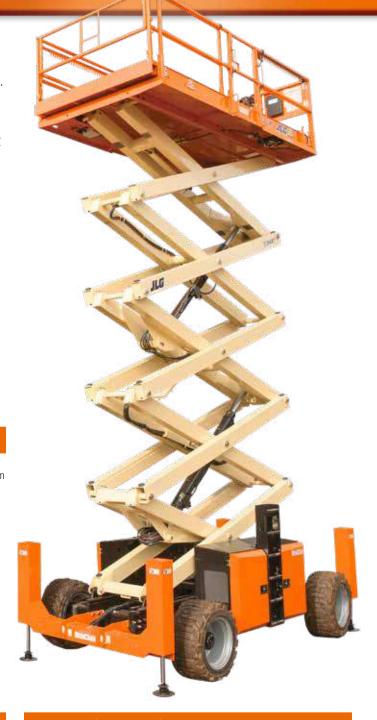

## **Standard Features**

- · Four wheel drive
- Two speed drive selection
- · Proportional drive control with thumb steer
- Oscillating front axle
- 1.14 m manual front deck extension
- AC power cable to platform
- 1.81 m x 3.96 m steel platform (WxL)
- Moveable and removable platform console box
- On-board self-diagnostic testing

- Fuel level warning light on the platform
- Fold down handrails
- 3 degree tilt alarm and indicator light
- Engine distress warning/shut down system
- Guardless system with audio visual
- Swivel motor bracket
- Hydraulic leveling jacks

## Standard Specifications

Power Source

• Diesel Engine

· Fuel Tank Capacity

Hydraulic System

· Hydraulic reservoir

Tyres

129 L

21.7 kW

83 L

12 x 16.5 Foam-Filled

### **Accessories & Options**

- 1.81 m x 7.05m Megadeck incl. dual manual extensions
- · Dual deck extension
- · Platform Worklights
- 13 mm airline to platform
- Self-closing entrance doors
- · Flashing Amber Beacon
- Skypower 7,500W generator package
- On-board 4,000W generator
- Night Bright® Package²
- Pipe Racks
- Euro plugs and sockets
- · Platform Workstation