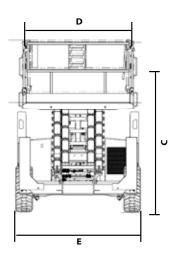

# Performance

| Working Height     A. Platform Height Lowered     B. Platform Railing Height     C. Stowed Height     (rails folded) | 18.15 m<br>2.02 m<br>1.10 m<br>2.41 m |
|----------------------------------------------------------------------------------------------------------------------|---------------------------------------|
| D. Platform Size                                                                                                     | 1.81 m x 3.96 m                       |
| Front Deck Extension                                                                                                 | 1.14 m                                |
| Rear Deck Extension                                                                                                  | 1.14 m                                |
| E. Overall Width                                                                                                     | 2.31 m                                |
| F. Overall Length                                                                                                    | 4.88 m                                |
| G. Wheelbase                                                                                                         | 2.97 m                                |
| <ul> <li>Platform Capacity (incl Dual extension)</li> </ul>                                                          | 680 kg                                |
| <ul> <li>Capacity on Optional Deck Extension(s)</li> </ul>                                                           | 230 kg (option)                       |
| Lift/Lower Time                                                                                                      | 65/60 seconds                         |
| Maximum Drive Height                                                                                                 | 9.75 m                                |
| Maximum Weight                                                                                                       | 7,995 kg                              |
| <ul> <li>Maximum Ground Bearing Pressure</li> </ul>                                                                  | 6.7 kg/cm <sup>2</sup>                |
| Drive Speed 4WD                                                                                                      | 5.6 km/h                              |
| Gradeability 4WD                                                                                                     | 40%                                   |
| Turning Radius                                                                                                       |                                       |
| inside                                                                                                               | 4.04 m                                |
| outside                                                                                                              | 6.02 m                                |
| Axle Oscillation                                                                                                     | 0.20 m                                |
|                                                                                                                      |                                       |

## **Dimensions**