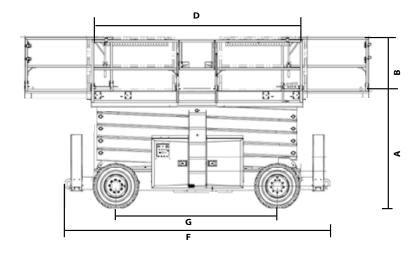

# Performance

| Working Height     A. Platform Height Lowered     B. Platform Railing Height     C. Stowed Height     (rails folded) | 18.15 m<br>2.02 m<br>1.10 m<br>2.41 m |
|----------------------------------------------------------------------------------------------------------------------|---------------------------------------|
| D. Platform Size                                                                                                     | 1.81 m x 3.96 m                       |
| Front Deck Extension                                                                                                 | 1.14 m                                |
| Rear Deck Extension                                                                                                  | 1.14 m                                |
| E. Overall Width                                                                                                     | 2.31 m                                |
| F. Overall Length                                                                                                    | 4.88 m                                |
| G. Wheelbase                                                                                                         | 2.97 m                                |
| <ul> <li>Platform Capacity (incl Dual extension)</li> </ul>                                                          | 680 kg                                |
| <ul> <li>Capacity on Optional Deck Extension(s)</li> </ul>                                                           | 230 kg (option)                       |
| Lift/Lower Time                                                                                                      | 65/60 seconds                         |
| Maximum Drive Height                                                                                                 | 9.75 m                                |
| Maximum Weight                                                                                                       | 7,995 kg                              |
| <ul> <li>Maximum Ground Bearing Pressure</li> </ul>                                                                  | 6.7 kg/cm <sup>2</sup>                |
| Drive Speed 4WD                                                                                                      | 5.6 km/h                              |
| Gradeability 4WD                                                                                                     | 40%                                   |
| Turning Radius                                                                                                       |                                       |
| inside                                                                                                               | 4.04 m                                |
| outside                                                                                                              | 6.02 m                                |
| Axle Oscillation                                                                                                     | 0.20 m                                |
|                                                                                                                      |                                       |

## **Dimensions**